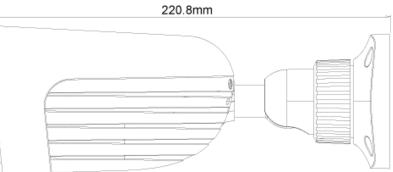

### SPECIFICATIONS

| Iris                | Fixed Iris (F1.0)                                                                                    |
|---------------------|------------------------------------------------------------------------------------------------------|
| Lens Mount          | M12 mount                                                                                            |
| Protection Rate     | Water Proof: IP67                                                                                    |
| Bracket             | 3-Axis Bracket                                                                                       |
| Dimensions          | 220.8x79.4x81.2mm                                                                                    |
| Weight (gross)      | ~650g                                                                                                |
| Network             | RJ45 (+PoE)                                                                                          |
| Power               | DC Socket                                                                                            |
| Analog Video Output | No                                                                                                   |
| Audio Connectivity  | Built-in Microphone + Audio Input                                                                    |
| SD Card             | Event/Schedule based Main/Substream recording (Up to 128Gb)                                          |
| Hard Reset Button   | Yes                                                                                                  |
| Alarm               | No                                                                                                   |
| Remote Monitoring   | Web Browsing, Ossia VMS Software, Provision Cam2 Mobile App                                          |
| User Access         | Supports simultaneous monitoring of up to 3 users with multi-stream real-time transmission           |
| Network Protocol    | IPv4, IPv6, TCP, UDP, DHCP, NTP, DDNS, 802.1X, RTSP,<br>Multicast, UPnP, Email, FTP, HTTPS, QoS, P2P |
| ONVIF               | Yes                                                                                                  |
| Ethernet            | 100Mbs                                                                                               |
| PoE                 | Yes                                                                                                  |
| Power Supply        | DC12V/~780mA / PoE/~7.4W                                                                             |
| Work Environment    | -30°C~60°C, 10%~90% Humidity                                                                         |
| Junction Box        | PR-JB12IP66 - PR-JB12IP64                                                                            |

#### DIMENSIONS