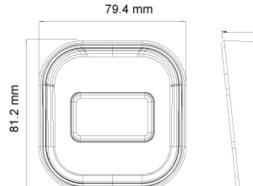

### SPECIFICATIONS

| Iris                | Fixed Iris (F1.0)                                                                                    |
|---------------------|------------------------------------------------------------------------------------------------------|
| Lens Mount          | M12 mount                                                                                            |
| Protection Rate     | Water Proof: IP67                                                                                    |
| Bracket             | 3-Axis Bracket                                                                                       |
| Dimensions          | 220.8x79.4x81.2mm                                                                                    |
| Weight (gross)      | ~650g                                                                                                |
| Network             | RJ45 (+PoE)                                                                                          |
| Power               | DC Socket                                                                                            |
| Analog Video Output | No                                                                                                   |
| Audio Connectivity  | Built-in Microphone + Audio Input                                                                    |
| SD Card             | Event/Schedule based Main/Substream recording (Up to 128Gb)                                          |
| Hard Reset Button   | Yes                                                                                                  |
| Alarm               | No                                                                                                   |
| Remote Monitoring   | Web Browsing, Ossia VMS Software, Provision Cam2 Mobile App                                          |
| User Access         | Supports simultaneous monitoring of up to 3 users with multi-stream real-time transmission           |
| Network Protocol    | IPv4, IPv6, TCP, UDP, DHCP, NTP, DDNS, 802.1X, RTSP,<br>Multicast, UPnP, Email, FTP, HTTPS, QoS, P2P |
| ONVIF               | Yes                                                                                                  |
| Ethernet            | 100Mbs                                                                                               |
| PoE                 | Yes                                                                                                  |
| Power Supply        | DC12V/~780mA / PoE/~7.4W                                                                             |
| Work Environment    | -30°C~60°C, 10%~90% Humidity                                                                         |
| Junction Box        | PR-JB12IP66 - PR-JB12IP64                                                                            |

#### DIMENSIONS