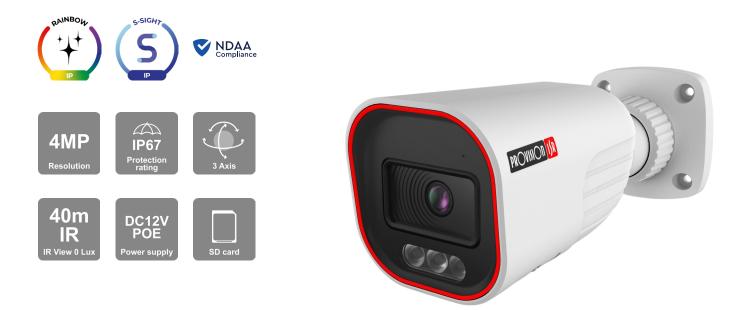

### 4MP 24/7 FULL-COLOR FIXED LENS BULLET CAMERA

The rainbow camera series is equipped with super light-sensitive sensors that allow the camera to provide a color image throughout the day. When the ambient light is insufficient, the camera will turn on the integral lighting, allowing it to continue providing a full-color image. With its outstanding performance, reliability, and affordable price, the BMV-340SRN-36 camera is the perfect solution for indoor/outdoor installations.

#### **MAIN FEATURES**

- 4MP
- RAINBOW
- S-SIGHT
- 2592×1520 Resolution
- 3D-DNR
- IP67
- Audio in + Built-in microphone